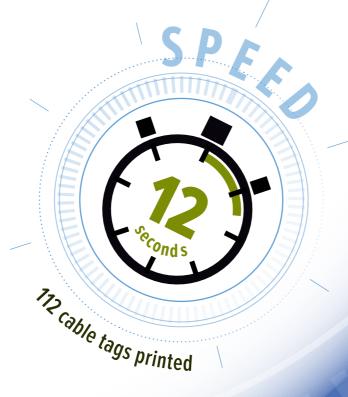

## SAVE TIME AND MONEY STOP USING OLD PLOTTERS AND MANUAL IDENTIFICATION TO KNOCK DOWN COSTS

Easy printing system: no maintenance, no settings, no technical skills needed. Best resolution in the market: 300x600dpi. Just 3 plates for thousands labels and tags. MG3 is the first printer especially designed for identification.