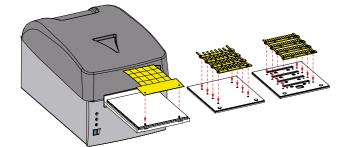

## SAVE TIME AND MONEY STOP USING OLD PLOTTERS AND MANUAL IDENTIFICATION TO KNOCK DOWN COSTS

Easy printing system: no maintenance, no settings, no technical skills needed. Best resolution in the market: 300x600dpi. Just 3 plates for thousands labels and tags. MG3 is the first printer especially designed for identification.