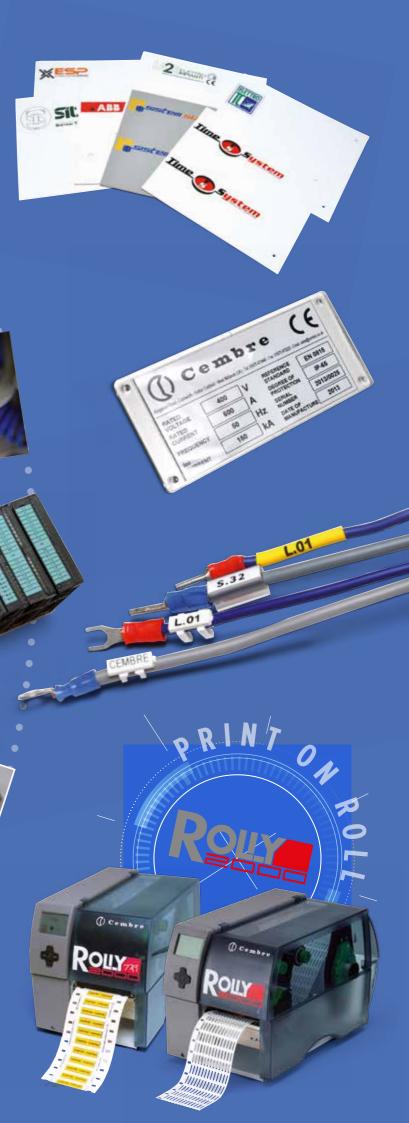

Thermal printers use solid ink:

ш

no expiry date, no wasted money in dry cartridges.

NIONEY NIONEY NIONEY S

THE TAGS PRINTED

No limitations: with Cembre you are free to choose terminal block brand. Ribbon saving function: one ribbon print 50% more than competitors. The same manufacturer for printer and consumables: cost effective prices.